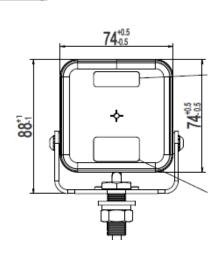

Wire Colours

Red = +ve Black = -ve

Yellow = Flash Pattern Select

**Technical Drawing** (not to scale)

## **Specification**

Type Warning Lamp Voltage 10-30VDC

LED's 12 Flash Patterns 10

Power 8.5W Max

Material Aluminum Body, PC Lens

IP Rating IP67
Operating Temperature -30 ~65°C
Weight 200g
Dimensions See above