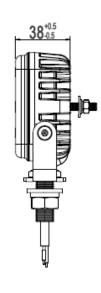

Wire Colours

Red = +ve Black = -ve

Yellow = Flash Pattern Select

**Technical Drawing** (not to scale)

## **Specification**

Type Warning Lamp Voltage 10-30VDC

LED's 12 Flash Patterns 10

Power 8.5W Max

Material Aluminum Body, PC Lens

IP Rating IP67
Operating Temperature -30 ~65°C
Weight 200g
Dimensions See above